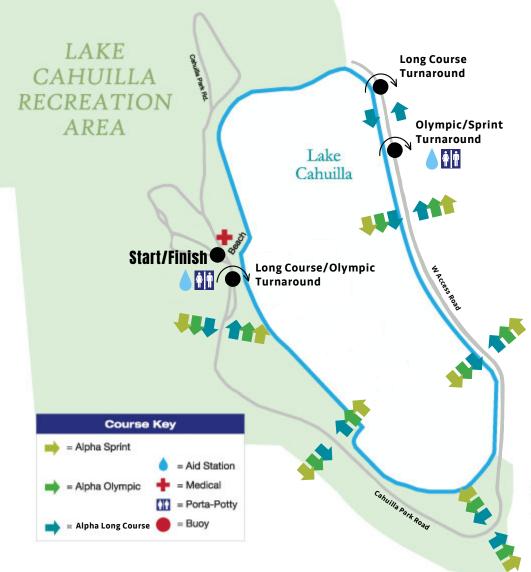

## Palm Springs, California Run Course

3.1 miles/6.2 miles/13.1 miles

## ALPHA SPRINT:

- Run: 3.1 miles (one out-n-back)
- 1) Exit Transition
- 2) L on Cahuilla Park Road
- 3) Continue straight on W Access Road
- 4) Turn around at 1.55 miles
- 5) Return on same route to Finish

## ALPHA OLYMPIC:

- Run: 6.2 miles (two out-n-backs)
- 1) Exit Transition
- 2) L on Cahuilla Park Road
- 3) Continue straight on W Access Road
- 4) Turn around at 1.55 miles
- 5) Return on same route to complete second out-n-back to Finish

## ALPHA LONG COURSE:

- Run: 13.1 miles (four out-n-backs)
- 1) Exit Transition
- 2) L on Cahuilla Park Road
- 3) Continue straight on W Access Road
- 4) Continue past 2nd aid station to turnaround
- 5) Return on same route to complete remaining 3 out-n-backs to Finish