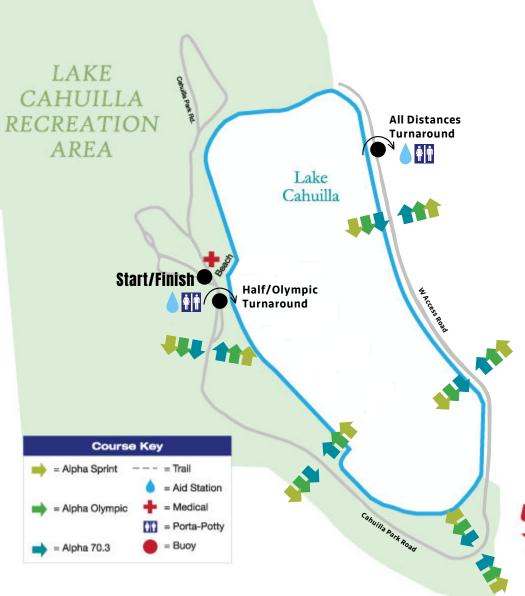

## Palm Springs, California Run Course

3.1 miles/6.2 miles/13.1 miles

## ALPHA SPRINT:

- Run: 3.1 miles (one out-n-back)
- 1) Exit Transition
- 2) L on Cahuilla Park Road
- 3) Continue straight on W Access Road
- 4) Turn around at 1.55 miles
- 5) Return on same route to Finish

## ALPHA OLYMPIC:

- Run: 6.2 miles (two out-n-backs)
- 1) Exit Transition
- 2) L on Cahuilla Park Road
- 3) Continue straight on W Access Road
- 4) Turn around at 1.55 miles
- 5) Return on same route to complete second out-n-back to Finish

## **ALPHA 70.3:**

- Run: 13.1 miles (four out-n-backs)
- 1) Exit Transition
- 2) L on Cahuilla Park Road
- 3) Continue straight on W Access Road
- 4) Turn around at 1.55 miles
- 5) Return on same route to complete remaining 3 out-n-backs to Finish