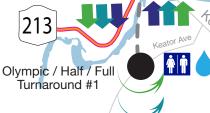

## **OLYMPIC:** Saturday, July 7, 2018

- Run: 6.2 miles (out-n-back)
- 1) Exit T2, R on Wallkill Valley Rail Trail
- 2) Turn around at #1
- 3) Turn around at Olympic Turnaround #2
- 4) Return on same route to Finish

#### HALF: Saturday, July 7, 2018

- Run: 13.1 miles (two out-n-backs)
- 1) Exit T2, R on Wallkill Valley Rail Trail
- 2) Turn around at #1
- 3) Turn around at Half/Full Turnaround #2
- 4) Return on same route to complete second out-n-back to Finish

#### FULL: Saturday, July 7, 2018

- Run: 26.2 miles (four out-n-backs)
- 1) Exit T2, R on Wallkill Valley Rail Trail
- 2) Turn around at #1
- 3) Turn around at Half/Full Turnaround #2
- 4) Return on same route to complete second, third and fourth out-n-back to Finish

Mountain Rd

Sprint

Turnaround

**Course Key** 

= Open = Trail

= Sprint = Aid Station

= Olympic

= Half

= Porta-John

= Medical

= Full

= Mile Marker

. . . . . . . . . . . . . . .