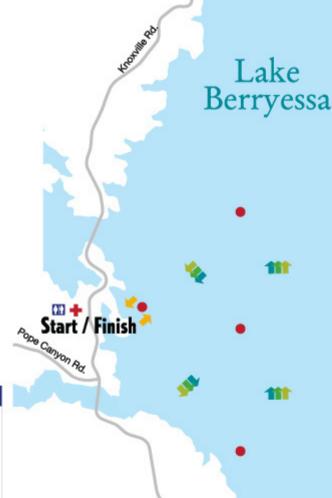

# Swim Course

100 meters/750 meters/1,500 meters/1,2 miles/2,4 miles

## ALPHA OPEN SWIM:

- . Swim: 100 meters (one loop)
  - 1) Beach start at Lake Berryessa's Chaparral Cove
  - 2) Swim one loop in counter-clockwise direction
  - 3) Exit water to T1

#### ALPHA SPRINT SWIM:

- . Swim: 750 meters (one loop)
  - 1) Beach start at Lake Berryessa's Chaparral Cove
  - 2) Swim one loop in counter-clockwise direction
  - 3) Exit water to T1

### ALPHA OLYMPIC SWIM:

- . Swim: 1,500 meters (two loops)
  - 1) Beach start at Lake Berryessa's Chaparral Cove
  - 2) Swim two loops in counter-clockwise direction
  - 3) Exit water to T1

#### ALPHA LONG COURSE SWIM:

- Swim: 1.2 miles (two loops)
  - 1) Beach start at Lake Berryessa's Chaparral Cove
  - 2) Swim two loops in counter-clockwise direction
  - Exit water to T1