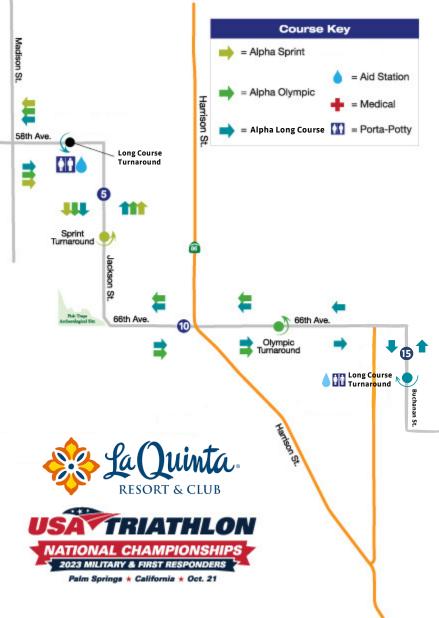

## **ALPHA SPRINT:**

- Bike: 12.4 miles (out-n-back)
- 1) Exit T1, L onto Cahuilla Park Rd.
- 2) R on Jefferson St.
- 3) R on 58th Ave.
- 4) R on Jackson St.
- 5) Turn around at 6.2 miles and return on same route to  $\mathsf{T2}$

## **ALPHA OLYMPIC:**

- Bike: 24.8 miles (out-n-back)
- 1) Exit T1, L onto Cahuilla Park Rd.
- 2) R on Jefferson St.
- 3) R on 58th Ave.
- 4) R on Jackson St.
- 5) L on 66th Ave.
- 6) Turn around at 12.4 miles and return on same route to  $\mathsf{T2}$

## **ALPHA LONG COURSE:**

- Bike: 55 miles (two out-n-backs)
- 1) Exit T1, L onto Cahuilla Park Rd.
- 2) R on Jefferson St.
- 3) R on 58th Ave.
- 4) R on Jackson St.
- 5) L on 66th Ave.
- 6) R on Buchanan St.
- 7) Turn around at 15.35 miles and return on same route
- 8) Turn around at Half Turnaround at IID Parking Lot to begin second out-n-back, to return on original route to T2 in Lake Cahuilla Park