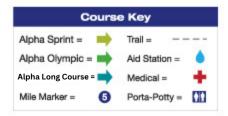

### **ALPHA SPRINT:**

- Run: 3.1 miles (one out-n-back)
- 1) Exit T2, R onto trail
- 2) Turn around at 1.55 miles (1st Aid Station)
- 3) Return on same route to Finish

# **ALPHA OLYMPIC:**

- Run: 6.2 miles (one out-n-back)
- 1) Exit T2, R onto trail
- 2) Turn around at 3.1 miles (2nd Aid Station)
- 3) Return on same route to Finish

# **ALPHA LONG COURSE:**

- Run: 13.1 miles (two out-n-backs)
- 1) Exit T2, R onto trail
- 2) Continue past 2nd Aid Station
- 3) Turn around at 3.275 miles
- 4) Return on same route to begin second out-n-back to Finish