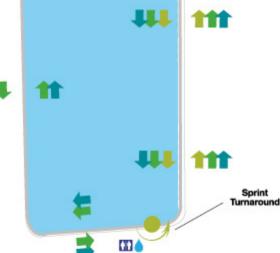

# Sarasota, Florida Run Course 3.1 miles/ 6.2 miles/ 13.1 miles

# Long Course Turnaround Olympic Turnaround

### **ALPHA SPRINT:**

- Run: 3.1 miles (one out-n-back)
- 1) Exit T2, R onto trail
- 2) Turn around at 1.55 miles (1st Aid Station)
- 3) Return on same route to Finish

# **ALPHA OLYMPIC:**

- Run: 6.2 miles (one out-n-back)
- 1) Exit T2, R onto trail
- 2) Turn around at 3.1 miles (2nd Aid Station)
- 3) Return on same route to Finish

# **ALPHA LONG COURSE:**

- Run: 13.1 miles (two out-n-backs)
- 1) Exit T2, R onto trail
- 2) Continue past 2nd Aid Station
- 3) Turn around at 3.275 miles
- 4) Return on same route to begin second out-n-back to Finish