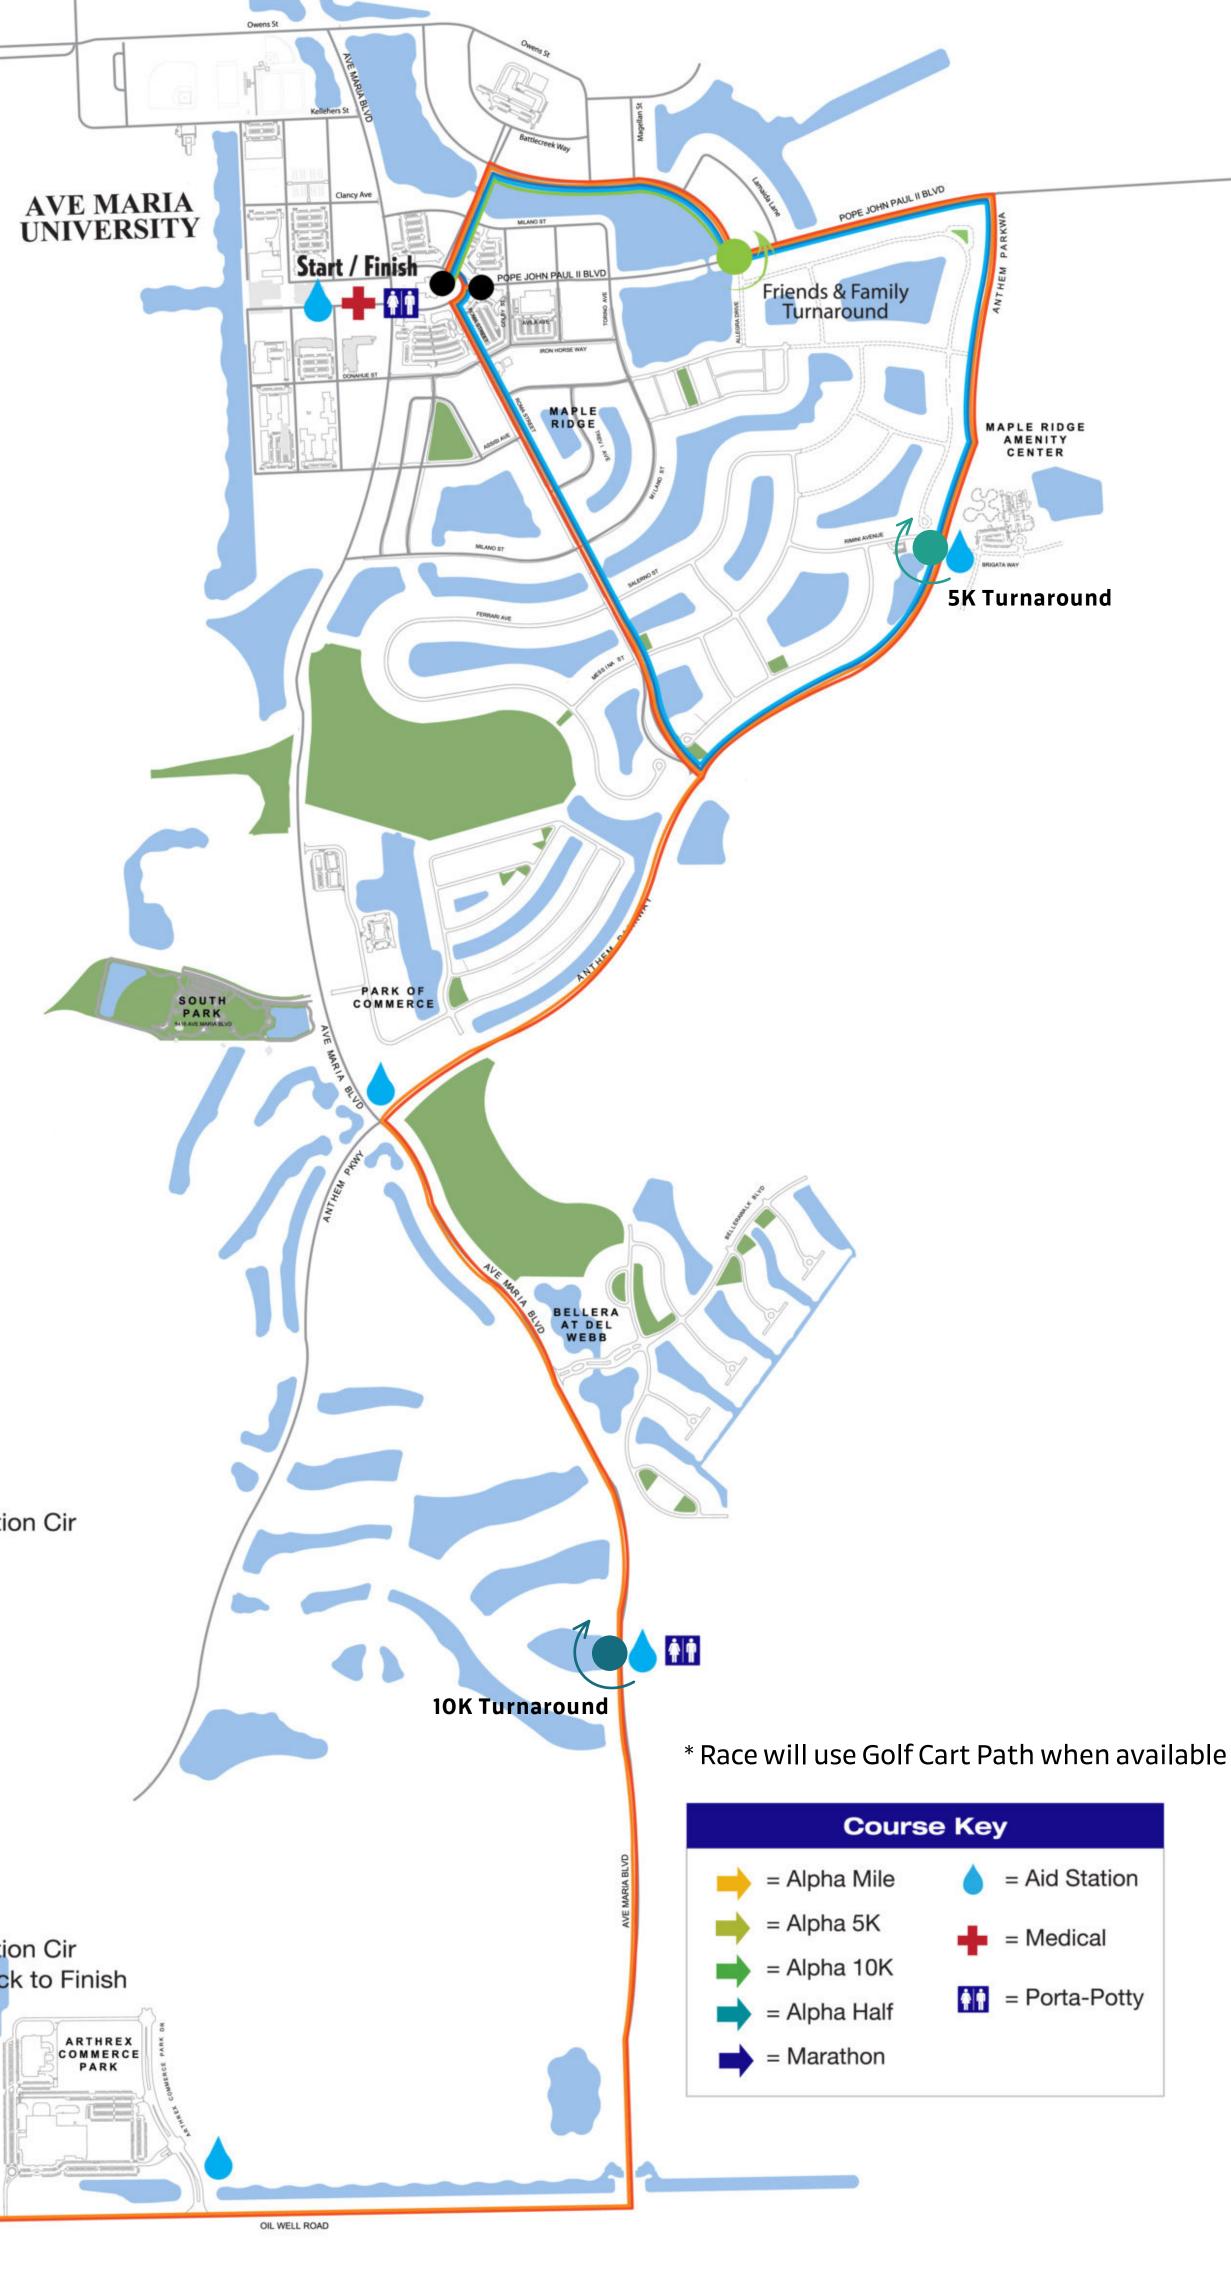

#### **ALPHA MILE (out-n-back)**

- Start in town center on Annunciation Cir
- Northeast on Seton St
- R on Battlecreek Way
- Turnaround at 0.5 miles and return on same route
- L on Annunciation Cir
- L on Pope John Paul II Blvd to Finish

### ALPHA 5K (out-n-back)

- Start in town center on Annunciation Cir
- Northeast on Seton St
- R on Battlecreek Way
- L on Pope John Paul II Blvd
- R on Anthem Pkwy
- Turnaround & return on same route
- L on Annunciation Circle
- L on Pope John Paul II Blvd to finish

#### ALPHA 10K (out-n-back)

- Start in town center on Annunciation Cir
- Northeast on Seton St
- R on Battlecreek Way
- L on Pope John Paul II Blvd
- R on Anthem Pkwy
- L on Ave Maria Blvd
- Turnaround & return on same route
- L on Roma St
- R on Annunciation Cir
- R on Pope John Paul II Blvd to finish

## **ALPHA HALF MARATHON** (out-n-back)

- Start in town center on Annunciation Cir
- Northeast on Seton St
- R on Battlecreek Way
- Left on Pope John Paul Blvd
- Right on Anthem Pkwy
- Left on Ave Maria Blvd
- Right on sidewalk adjacent to Oil Well Rd
- Turnaround and return on same route
- L on Roma St
- R on Annunciation Way
- R on Seton St to start second out-n-back to Annunciation Cir
- R on Pope John Paul II Blvd to Finish

## **ALPHA MARATHON (2 out-n-backs)**

- Start in town center on Annunciation Cir
- Northeast on Seton St
- R on Battlecreek Way
- Left on Pope John Paul Blvd
- Right on Anthem Pkwy
- Left on Ave Maria Blvd
- Right on sidewalk adjacent to Oil Well Rd
- Turnaround and return on same route
- L on Roma St
- R on Annunciation Way
- R on Seton St to start second out-n-back to Annunciation Cir
- R on Pope John Paul II Blvd to begin second out-n-back to Finish