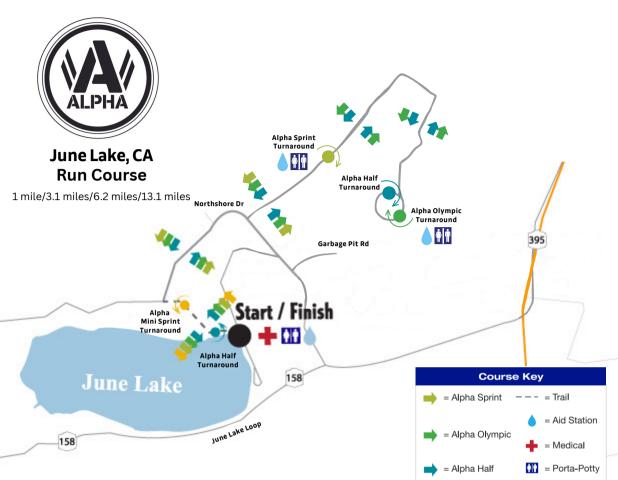

## ALPHA KIDS MINI SPRINT:

- Run: 1.0 mile (out-n-back)
- 1) Exit T2, R on Trail
- 2) Through Beach
- 3) R at Boat Launch/Dog Beach
- 4) Uphill halfway u-turn
- 5) Downhill past incoming trail
- 6) L on return trail
- 7) R down to beach
- 8) Follow finish chute on beach to Finish Line

## **ALPHA OLYMPIC:**

- Run: 6.2 miles (out-n-back)
- 1) Exit T2, R on Trail
- 2) Through Beach
- 3) R at Boat Launch/Dog Beach
- 4) Uphill
- 5) R on Northshore Dr
- 7) L on Powerline Trail
- 8) Turnaround at 2nd Aid Station at 3.1 miles and
- return on same route to finish
- 9) Follow finish chute on beach to Finish Line

## ALPHA SPRINT:

- Run: 3.1 miles (out-n-back)
- 1) Exit T2, R on Trail
- 2) Through Beach
- 3) R at Boat Launch/Dog Beach
- 4) Uphill
- 5) R on Northshore Dr
- 6) L on Powerline Trail
- 7) Turnaround at 1.55 miles and return on same route
- 8) Follow finish chute on beach to Finish Line

## ALPHA 70.3:

- Run: 13.1 miles (2 out-n-backs)
- 1) Exit T2, R on Trail
- 2) Through Beach
- 3) R at Boat Launch/Dog Beach
- 4) Uphill
- 5) R on Northshore Dr
- 7) L on Powerline Trail
- 8) Continue past 2nd Aid Station and turnaround at
- 3.275 and return on same route
- 9) Turnaround near transition and repeat same loop
- 10) Follow finish chute on beach to Finish Line