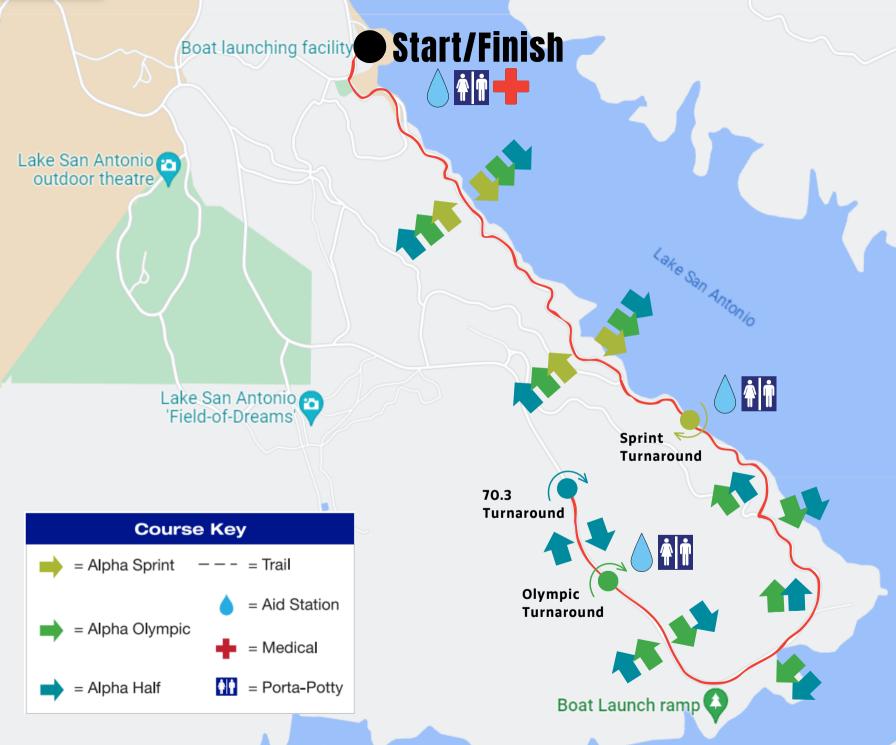

## ALPHA SPRINT:

- Run: 3.1 miles (one out-n-back)
- 1) Exit T2 and head Southeast on Lynch Rd
- 2) Continue onto Lakeview Dr
- 3) Continue Straight on Lakeview Dr, staying alongside the lake (becomes San Antonio Rd)
- 4) Turnaround at 1.55 miles and return on same route to finish

## **ALPHA OLYMPIC:**

- Run: 6.2 miles (one out-n-back)
- 1) Exit T2 and head Southeast on Lynch Rd
- 2) Continue onto Lakeview Dr
- 3) Continue Straight on Lakeview Dr, staying alongside the lake (becomes San Antonio Rd)
- 4) Turnaround at 3.1 miles and return on same route to finish

## **ALPHA 70.3:**

- Run: 13.1 miles (two out-n-backs)
- 1) Exit T2 and head Southeast on Lynch Rd
- 2) Continue onto Lakeview Dr
- 3) Continue Straight on Lakeview Dr, staying alongside the lake (becomes San Antonio Rd)
- 4) Turnaround at 6.55 miles and return on same route to finish