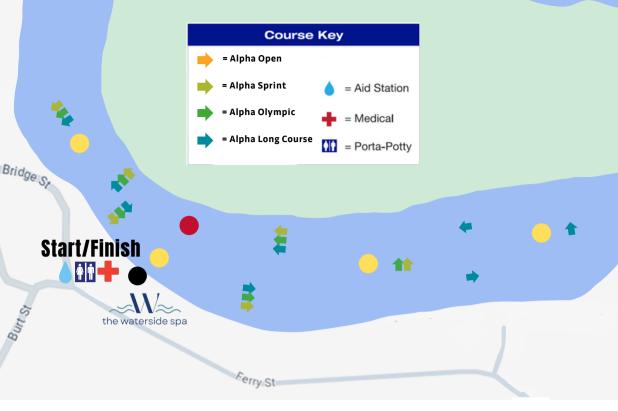

# Saugerties, NY

Swim Course

100 meters/750 meters/1,500 meters/1.2 miles

### **ALPHA OPEN:**

- Swim: 100 meters (one loop)
- 1) In water start
- 2) Swim one loop in counterclockwise direction around red buoy
- 3) Exit water to T1

## **ALPHA SPRINT:**

- Swim: 750 meters (one loop)
- 1) In water start
- 2) Swim one loop in counterclockwise direction
- 3) Exit water to T1

### **ALPHA OLYMPIC:**

- Swim: 1,500 meters (two loops)
- 1) In water start
- 2) Swim two loops in counterclockwise direction
- 3) Exit water to T1

## **ALPHA LONG COURSE:**

- Swim: 1.2 miles (two loops)
- 1) In water start
- 2) Swim two loops in counterclockwise direction around far right buoy
- 3) Exit water to T1