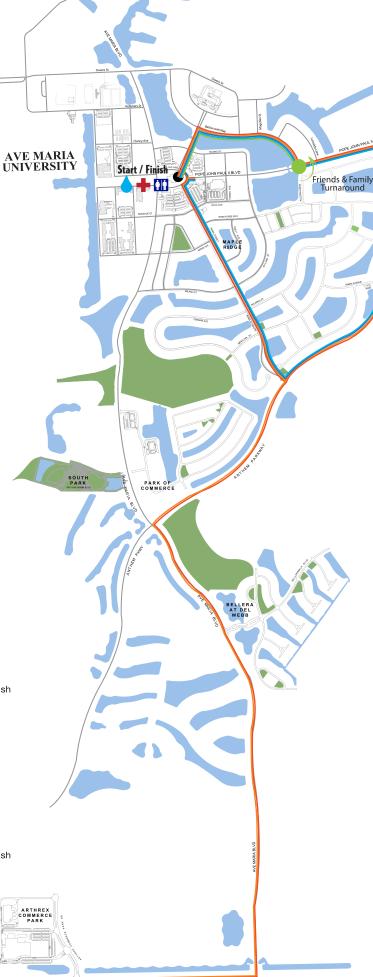

# ALPHA HALF MARATHON (out-n-back) Saturday, February 12, 2022 Start in town center on Annunciation Cir

- Northeast on Seton St
- R on Battlecreek Way
- Left on Pope John Paul Blvd
- Right on Anthem Pkwy
- Left on Ave Maria Blvd
- Right on sidewalk adjacent to Oil Well Rd
- Turnaround and return on same route
- L on Roma St
- R on Annunciation Way
- R on Seton St to start second out-n-back to Annunciation Cir
- R on Pope John Paul II Blvd to begin second out-n-back to Finish

## ALPHA MARATHON (2 out-n-backs) Saturday, February 12, 2022

- Start in town center on Annunciation Cir Northeast on Seton St
- R on Battlecreek Way
- Left on Pope John Paul Blvd
- Right on Anthem Pkwy
- Left on Ave Maria Blvd
- Right on sidewalk adjacent to Oil Well Rd
- Turnaround and return on same route
- L on Roma St
- R on Annunciation Way
- R on Seton St to start second out-n-back to Annunciation Cir
- R on Pope John Paul II Blvd to begin second out-n-back to Finish