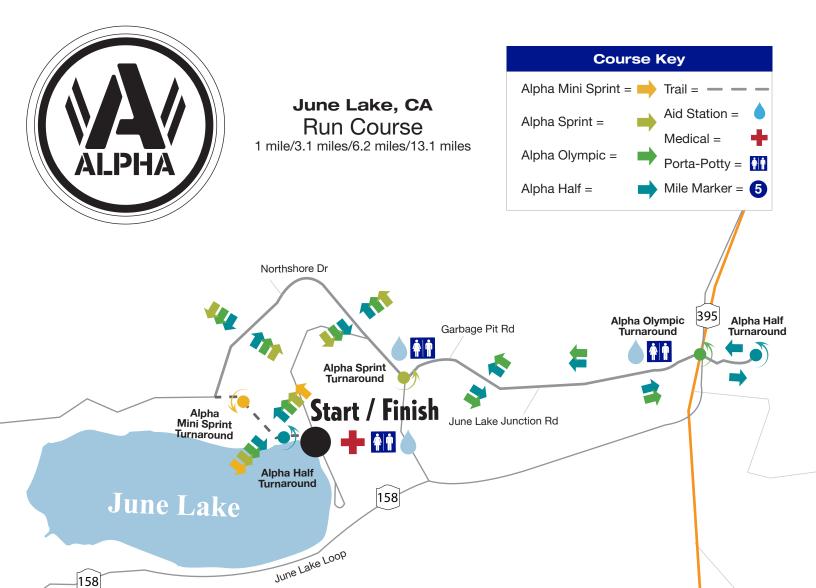

#### **ALPHA KIDS MINI SPRINT:**

### Saturday, July 9, 2022

- Run: 1.0 mile (out-n-back)
- 1) Exit T2, R on Trail
- 2) Through Beach

158

- 3) R at Boat Launch/ Dog Beach
- 4) Uphill halfway u-turn
- 5) Downhill past incoming trail
- 6) L on return trail
- 7) R down to beach
- 8) Follow finish chute on beach to Finish Line

## **ALPHA OLYMPIC:**

#### Saturday, July 9, 2022

- Run: 6.2 miles (out-n-back)
- 1) Exit T2, R on Trail
- 2) Through Beach
- 3) R at Boat Launch/ Dog Beach
- 4) Uphill
- 5) R on Northshore Dr
- 6) L on Garbage Pit Rd
- 7) Continue on June Lake Junction Rd
- 8) Turnaround at 2nd Aid Station at 3.1 miles and return on same route to finish
- 9) Follow finish chute on beach to Finish Line

#### **ALPHA SPRINT:**

### Saturday, July 9, 2022

- Run: 3.1 miles (out-n-back)
- 1) Exit T2, R on Trail
- 2) Through Beach
- 3) R at Boat Launch/ Dog Beach
- 4) Uphill
- 5) R on Northshore Dr
- 6) Turnaround at 1.55 miles and return on same route
- 7) Follow finish chute on beach to Finish Line

### **ALPHA HALF:**

# Saturday, July 9, 2022

- Run: 13.1 miles (2 out-n-backs)
- 1) Exit T2, R on Trail
- 2) Through Beach
- 3) R at Boat Launch/ Dog Beach
- 4) Uphill
- 5) R on Northshore Dr
- 6) L on Garbage Pit Rd
- 7) Continue on June Lake Junction Rd
- 8) Continue past 2nd Aid Station and turnaround at 3.275 and return on same route
- 9) Turnaround near transition and repeat same loop
- 10) Follow finish chute on beach to Finish Line