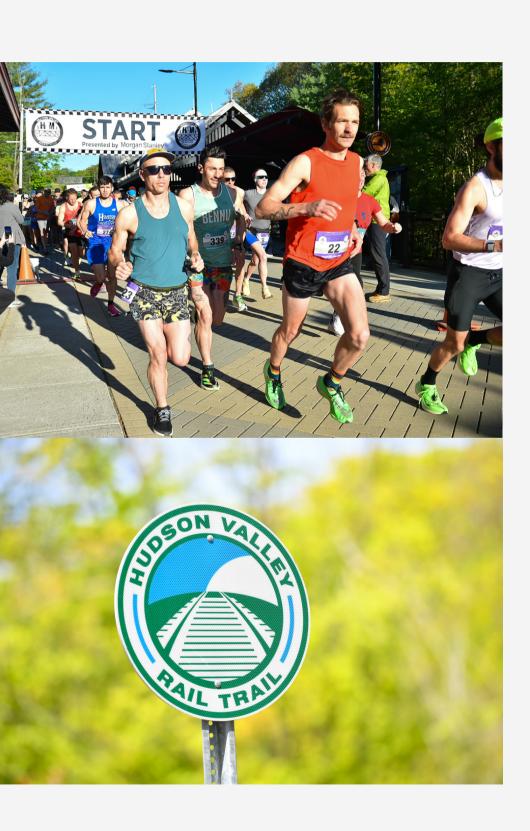

## HUDSON VALLEY MARATHON AT THE WALKWAY OVER THE HUDSON

**Alpha Win**, formerly HITS Endurance, is an endurance sports race company and national brand established in 2021 to give endurance athletes a safe and exciting race with a distance for everyone!

**Alpha Win** is proud to bring back the Hudson Valley Marathon at the breathtaking Walkway over the Hudson, which is the longest elevated pedestrian bridge in the world!

The May 5 race will feature five distances in one day including a Marathon, Half Marathon, 10K, 5K and a 1 mile family race.

More than 1,500 runners and over 4,500 spectators will be part of this historic event.